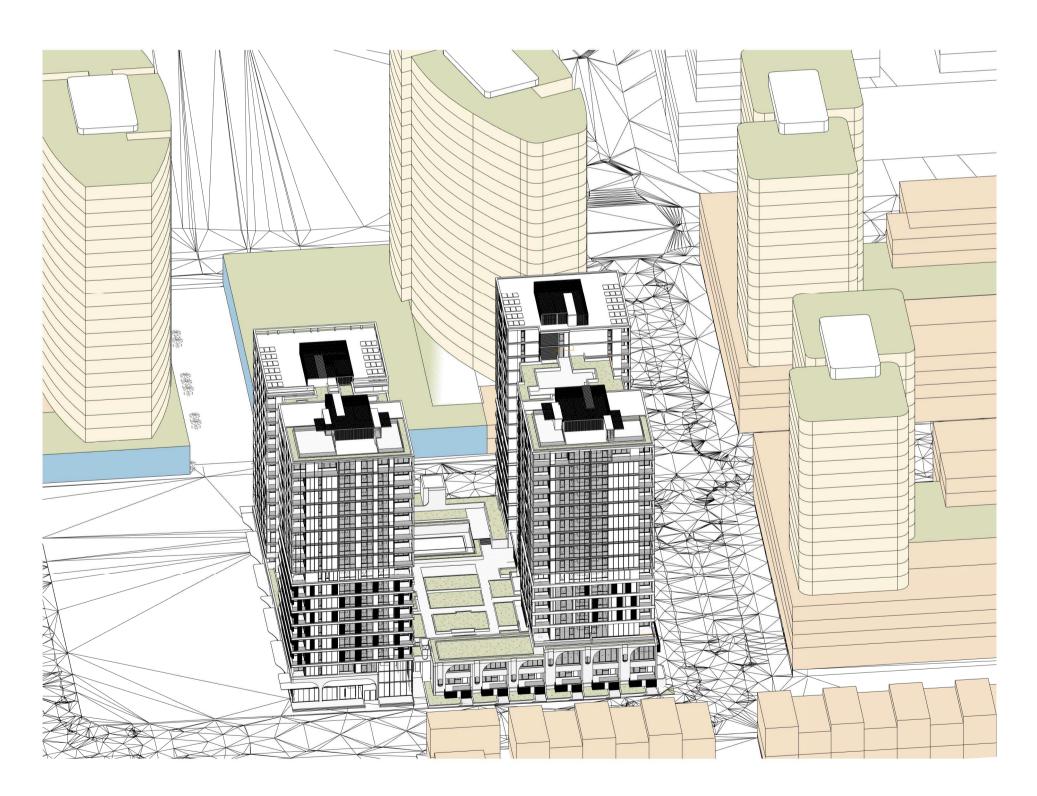

## WINTER SOLSTICE 1000

WINTER SOLSTICE 1200

Client

Project BATA PAGEWOOD - LOT E

Drawing Name
SOLAR POINT PERSPECTIVE

Minor changes to form and configuration may be required when drawings are subsequently prepared for design development and/or construction purposes after the grant of development consent.