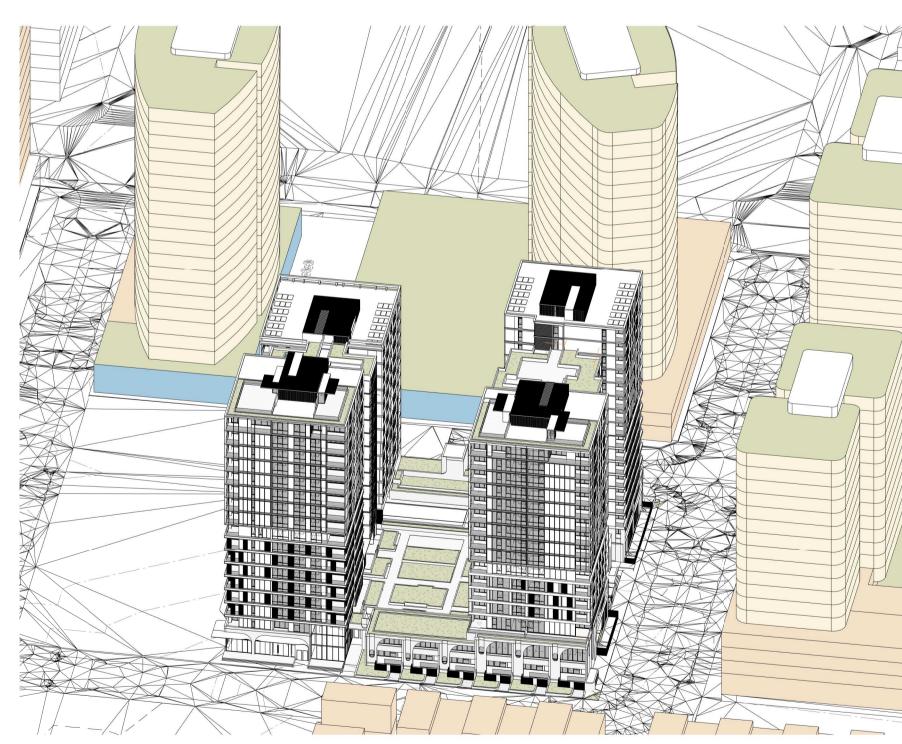

## WINTER SOLSTICE 1000

WINTER SOLSTICE 1200

Client

Project BATA PAGEWOOD - LOT E

Drawing Name
SOLAR POINT PERSPECTIVE

Minor changes to form and configuration may be required when drawings are subsequently prepared for design development and/or construction purposes after the grant of development consent.