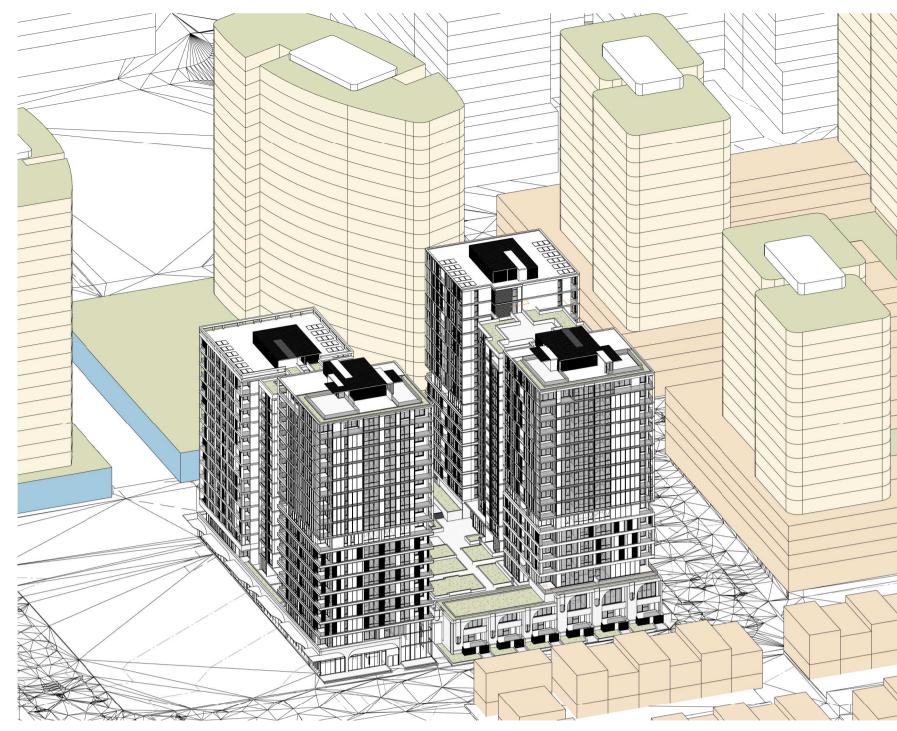

## WINTER SOLSTICE 1000

WINTER SOLSTICE 1200

Client

Project BATA PAGEWOOD - LOT E

Drawing Name
SOLAR POINT PERSPECTIVE

Minor changes to form and configuration may be required when drawings are subsequently prepared for design development and/or construction purposes after the grant of development consent.